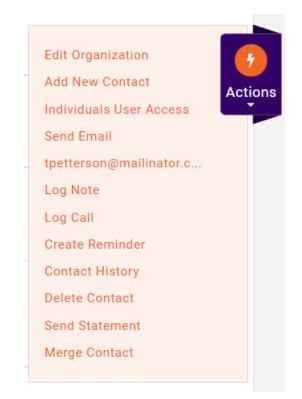

- Edit 🖌
- Add 🛛 🖸
- Email 🗵
- Login to InfoHub (as user)
- Calendar 🧧
- Communication Status

# Note – some of the action buttons discussed above may be hidden until you dwell over them

- Clicking the Actions icon on a page will display a list of the command tasks performed in the module
- Tasks will vary per module