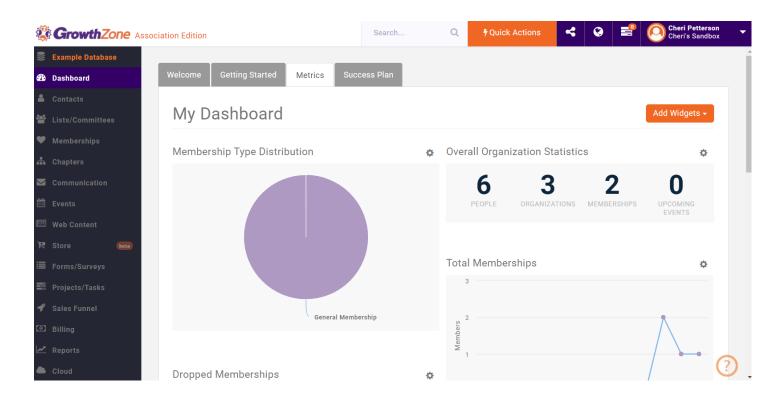

#### Overview

Easy to use, and designed to manage all the day-to-day operations of your organization

**Three Different Views** 

- Staff/Database View
- Member View
- Public View

#### Overview – Staff View - Database

• Where you will be able to manage all of your contacts and members, manage your events, generate and analyze reports, and work with the modules that you have selected

# Staff View – Database Navigation

- Header
- Navigation Panel
- WorkSpace
- Common Functions