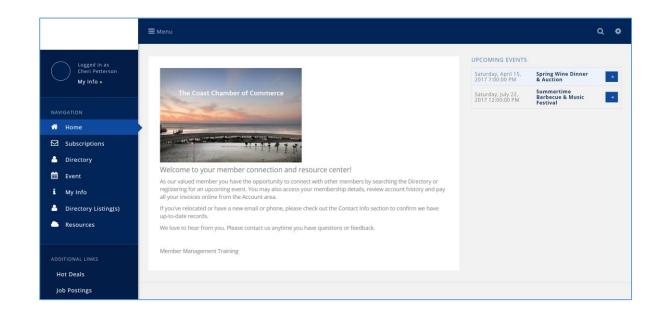

### Overview – Member View - InfoHub

#### • Members can

- Update own information (photos, directory listing, website, etc.)
- Manage their account and pay their bills
- Register for Events, enter New Events
- Enter Hot Deals, Member to Member Deals, & Job Postings...

### Info Hub

- Members can update your own information (photos, directory listing, website, etc.)
- Manage their account and pay their bills
- Register for Events, enter
   New Events
- Enter Hot Deals, Member to Member Deals, & Job Postings...