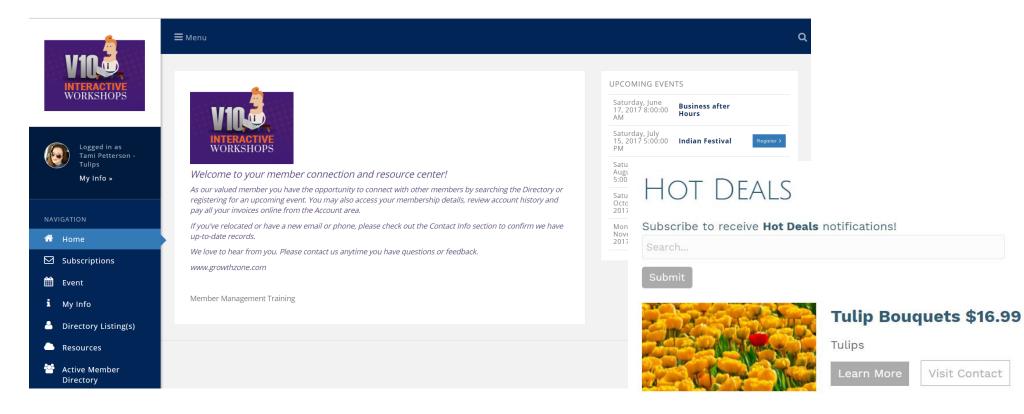

### Overview – Member View - InfoHub

#### • Members can

- Update own information (photos, directory listing, website, etc.)
- Manage their account and pay their bills
- Register for Events, enter New Events
- Enter Hot Deals, Member to Member Deals, & Job Postings...

### Info Hub

- Members can update your own information (photos, directory listing, website, etc.)
- Manage their account and pay their bills
- Register for Events, enter
   New Events
- Enter Hot Deals, Member to Member Deals, & Job Postings...

#### Web Content\*

• Provide additional benefits to members using hot deals, job postings and member to member hot deals