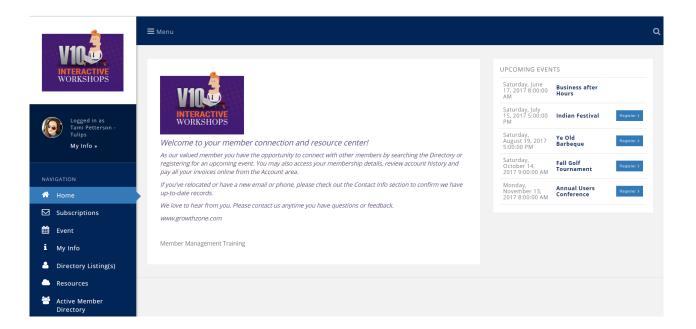

### Overview – Member View - InfoHub

#### • Members can

- Update own information (photos, directory listing, website, etc.)
- Manage their account and pay their bills
- Register for Events, enter New Events
- Enter Hot Deals, Member to Member Deals, & Job Postings...

### Info Hub

- Members can update your own information (photos, directory listing, website, etc.)
- Manage their account and pay their bills
- Register for Events, enter
   New Events
- Enter Hot Deals, Member to Member Deals, & Job Postings...