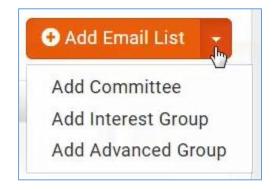

### Lists/Committees

 The Lists/Committees module makes it easy to connect with and organize your members and individuals into groups for different types of communication

| Search |                  | Show only | Customize Results |              |   | € Add Email List 👻 |
|--------|------------------|-----------|-------------------|--------------|---|--------------------|
| \$     | Name             |           | ÷                 | Category     | • | Contact Count      |
|        | Current Staff    |           |                   | Staff        |   | 0                  |
|        | Volunteers       |           |                   | Staff        |   | 9                  |
|        | Ambassadors      |           |                   | Staff        |   | 1                  |
|        | Current Board M  | embers_   |                   | Staff        |   | 0                  |
|        | Billing/Finance  |           |                   | Primary Role |   | 0                  |
|        | <u>Staff</u>     |           |                   | Primary Role |   | 0                  |
|        | Primary/Executiv | ve        |                   | Primary Role |   | 0                  |
|        | Marketing        |           |                   | Primary Role |   | 0                  |
|        | Current Member   | <u>s</u>  |                   | Member Lists |   | 0                  |
|        | Prospective Men  | nbers     |                   | Member Lists |   | 5                  |