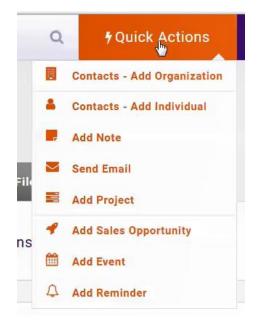

# Software Navigation – Quick Actions

- Add Contacts...
- Add Notes...
- Send Emails...
- Add Projects...
- Add Sales Opportunity...
- Add Events...
- Add Reminders...

## Software Navigation – Quick Actions