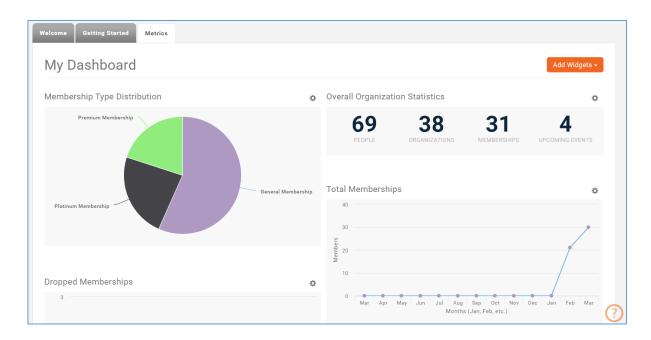

#### Overview – Staff View - Database

• Where you will be able to manage all of your contacts and members, manage your events, generate and analyze reports, and work with the modules that you have selected

#### Staff View - Database

• Logging In: https://growthzoneapp.com/login

|       | smart      | bwth2  | software   |  |
|-------|------------|--------|------------|--|
|       |            |        |            |  |
| 1     | cpetterson |        |            |  |
|       |            |        |            |  |
| 🗌 Rem | ember Me   |        | Need Help? |  |
|       |            | Log In |            |  |
|       |            |        |            |  |

# Staff View – Database Navigation

- Header
- Navigation Panel
- WorkSpace
- Common Functions