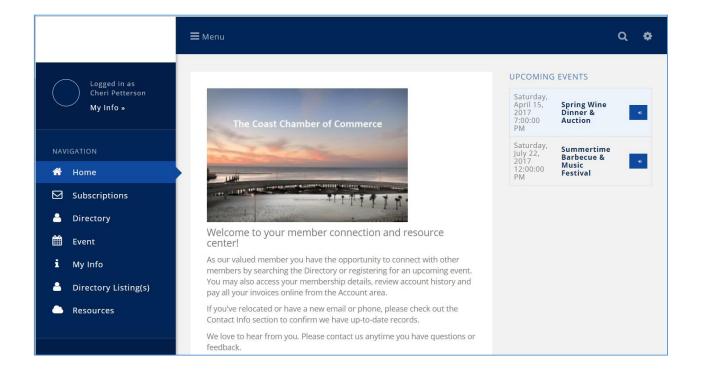

### Overview – Member View - InfoHub

#### • Members can

- Update own information (photos, directory listing, website, etc.)
- Manage their account and pay their bills
- Register for Events, enter New Events
- Enter Hot Deals, Member to Member Deals, & Job Postings...

### Info Hub

- Members can update your own information (photos, directory listing, website, etc.)
- Manage their account and pay their bills
- Register for Events, enter
   New Events
- Enter Hot Deals, Member to Member Deals, & Job Postings...