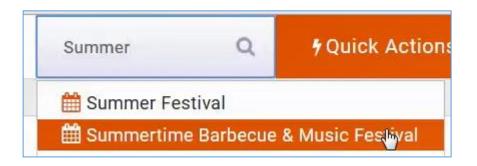

#### Search

 The Search option allows you to easily search for Contacts, Members or Events