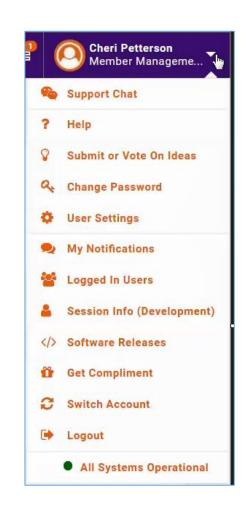

# Software Navigation – Additional Options

Additional options for the logged in staff member

- Chat
- Help
- Submit or Vote on Ideas
- Change Password
- User Settings
- My Notifications
- Logged In Users
- Software Releases
- Get Compliment
- Switch Account
- Logout
- System Status